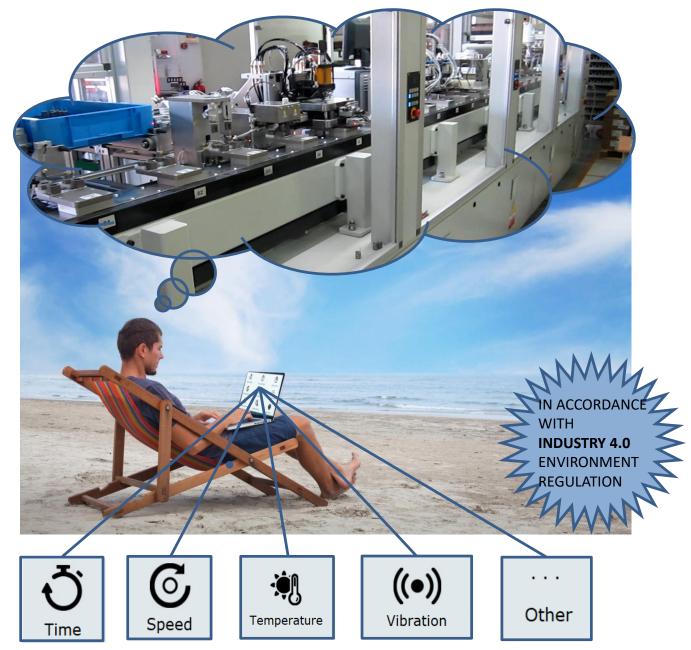

## INDEXER REMOTE CONTROL (Patent N° 102017000107408) IRC

Real time critical information on the performance of your indexer from your laptop or mobile device

### **IRC – INDEXER REMOTE CONTROL**

To **observe remotely** with your smartphone or tablet the key parameters of a running automatic machine, including:

- **Speed** (which ultimately effects the machine life )
- Temperature ( of the indexer and the environment )
- Vibration (with reference to the rigidity, which is the most important data for the machine life)
- Phase (to see if the dwell continues to meet the camlaw)
- The option to change the parameters compared with the previous ones calculated for the specific application
- to know the overall rigidity looking at the HERZ vibration value calculated by our technical office and based on the indexer rigidity and the output mass rigidity