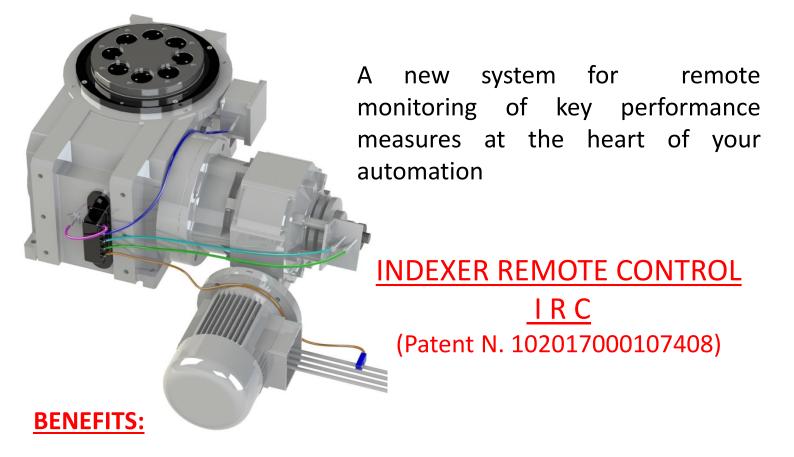

## INDEXER REMOTE CONTROL (Patent N° 102017000107408) IRC

Real time critical information on the performance of your indexer from your laptop or mobile device

### **IRC – INDEXER REMOTE CONTROL**

To **observe remotely** with your smartphone or tablet the key parameters of a running automatic machine, including:

- **Speed** (which ultimately effects the machine life )
- Temperature ( of the indexer and the environment )
- Vibration (with reference to the rigidity, which is the most important data for the machine life)
- Phase (to see if the dwell continues to meet the camlaw)
- The option to change the parameters compared with the previous ones calculated for the specific application
- to know the overall rigidity looking at the HERZ vibration value calculated by our technical office and based on the indexer rigidity and the output mass rigidity